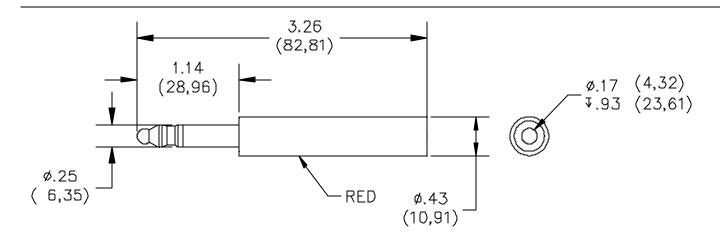

### **MATERIALS:**

Conn: 1<sup>ST</sup>. End: Phone Plug, PJ-051. Brass Nickel Plated

Insulation: Nylon Color: Red

Conn: 2<sup>nd</sup> End: Miniature Phone Jack (Bantam).

#### **RATINGS:**

Operating Temperature:  $-25^{\circ}$  C. to  $+125^{\circ}$  C.

Operating Voltage: 500 VRMS.

PJ-051 is interchangeable with WE-310.

**ORDERING INFORMATION:** Model 6315

All dimensions are in inches. Tolerances (except noted):  $.xx = \pm .02$ " (,51 mm),  $.xxx = \pm .005$ " (,127 mm). All specifications are to the latest revisions. Specifications are subject to change without notice. Registered trademarks are the property of their respective companies. Made in USA